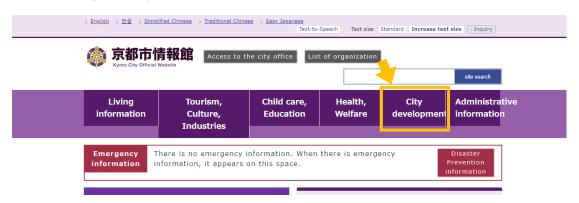

## How to check the page in English about information on approaches to universal design at accommodations in Kyoto

1. Click "English" on homepage of City of Kyoto

2. Click "City development"

3. Click "Construction"