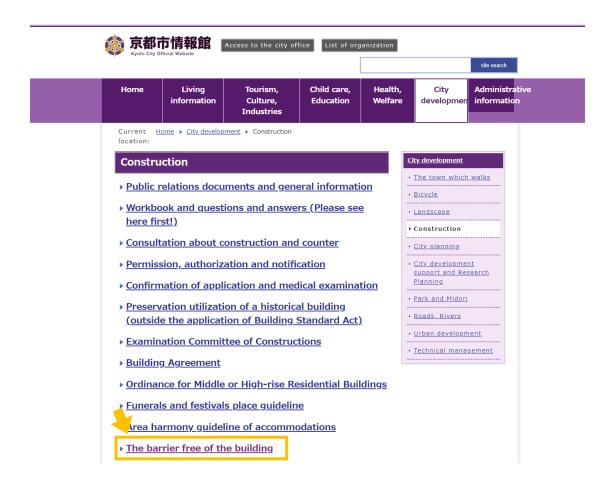

**▼**City development support

4. Click "The barrier free of the building"

5. Click ""Inn information easy for a person" Publication list of facilities of (information about the barrier free of the accommodations)"