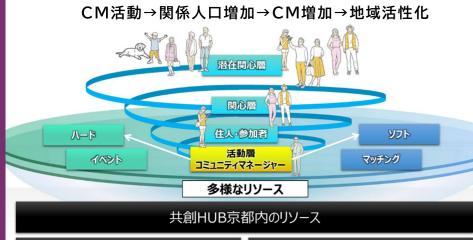

# コミュニティマネージャー(CM)

多様なリソースや人と人の交わりを促し、新しい価値を生み出していく人材

各種ネットワーク

- ・本拠点に集う人々を巻き込 み・増やすために、お節介を 焼く本拠点で中核の役割を 担う機能
- ・共創HUB京都を構成する 3者からコミュニティマネー ジャーとなる人材を配置
- ・活動を通して本拠点から 適正人材を採用し、ワンチー ムとして持続的に活動
- 産学官の垣根を越え、企業・ 生活・地域社会の課題解決に 最適なつながりを生み出す