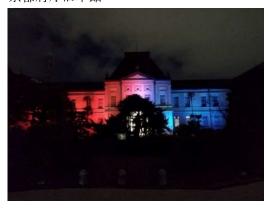

### 【趣旨】

大阪・関西万博の開催1年前(令和6年4月13日)にあわせて府内各所を赤と青の万博カラーにライトアップすることで、大阪・関西万博へオール京都体制で臨むための機運醸成を図る。

### 【実施場所・実施日時】

| 点灯場所(住所)            | 実施日時            |
|---------------------|-----------------|
| 京都府庁旧本館             | 4月11日(木)~19日(金) |
| 京都市京セラ美術館           | 4月8日(月)~19日(金)  |
| 京都精華大学明窓館           | 4月11日(木)~19日(金) |
| 京都市役所本庁舎            | 4月8日(月)~19日(金)  |
| 華道家元池坊 烏丸ステージいけばな作品 | 4月11日(木)~19日(金) |
| ニデック京都タワー           | 4月13日(土)        |
| 向日市上植野浄水場配水塔        | 4月8日(月)~19日(金)  |
| JR 長岡京駅西口バンビオ広場公園   | 4月12日(金)~21日(日) |
| 村田製作所本社ビル           | 4月12日(金)~21日(日) |
| 淀川河川公園 さくらであい館      | 4月10日(水)~18日(木) |
| くみやま夢タワー137         | 4月11日(木)~17日(水) |
| けいはんなプラザーラボ棟及び日時計広場 | 4月1日(月)~30日(火)  |
| 南丹市国際交流会館           | 4月12日(金)~18日(木) |
| 京丹波町役場本庁            | 4月12日(金)~15日(月) |
| 赤れんがパーク5号棟、赤れんが博物館  | 4月11日(木)~19日(金) |
| 五老スカイタワー            | 4月11日(木)~19日(金) |
| 田辺城城門               | 4月11日(木)~19日(金) |
| あやテラス               | 4月11日(木)~19日(金) |
| 大手川及び大手川ふれあい広場      | 4月11日(木)~19日(金) |

### 【実施状況】

• 京都府庁旧本館

· 京都市役所本庁舎

ニデック京都タワー

・JR 長岡京駅西ロバンビオ広場公園(長岡京市)

・京都市京セラ美術館

・華道家元池坊 烏丸ステージいけばな作品

· 向日市上植野浄水場配水棟(向日市)