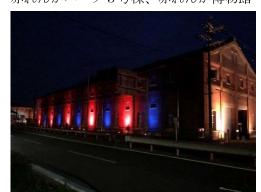

### 【趣旨】

大阪・関西万博の開催1年前(令和6年4月13日)にあわせて府内各所を赤と青の万博カラーにライトアップすることで、大阪・関西万博へオール京都体制で臨むための機運醸成を図る。

### 【実施場所・実施日時】

| 点灯場所(住所)            | 実施日時            |
|---------------------|-----------------|
| 京都府庁旧本館             | 4月11日(木)~19日(金) |
| 京都市京セラ美術館           | 4月8日(月)~19日(金)  |
| 京都精華大学明窓館           | 4月11日(木)~19日(金) |
| 京都市役所本庁舎            | 4月8日(月)~19日(金)  |
| 華道家元池坊 烏丸ステージいけばな作品 | 4月11日(木)~19日(金) |
| ニデック京都タワー           | 4月13日(土)        |
| 向日市上植野浄水場配水塔        | 4月8日(月)~19日(金)  |
| JR 長岡京駅西口バンビオ広場公園   | 4月12日(金)~21日(日) |
| 村田製作所本社ビル           | 4月12日(金)~21日(日) |
| 淀川河川公園 さくらであい館      | 4月10日(水)~18日(木) |
| くみやま夢タワー137         | 4月11日(木)~17日(水) |
| けいはんなプラザーラボ棟及び日時計広場 | 4月1日(月)~30日(火)  |
| 南丹市国際交流会館           | 4月12日(金)~18日(木) |
| 京丹波町役場本庁            | 4月12日(金)~15日(月) |
| 赤れんがパーク5号棟、赤れんが博物館  | 4月11日(木)~19日(金) |
| 五老スカイタワー            | 4月11日(木)~19日(金) |
| 田辺城城門               | 4月11日(木)~19日(金) |
| あやテラス               | 4月11日(木)~19日(金) |
| 大手川及び大手川ふれあい広場      | 4月11日(木)~19日(金) |

### 【実施状況】

• 京都府庁旧本館

· 京都市役所本庁舎

ニデック京都タワー

・JR 長岡京駅西ロバンビオ広場公園(長岡京市)

・京都市京セラ美術館

・華道家元池坊 烏丸ステージいけばな作品

· 向日市上植野浄水場配水棟(向日市)

・村田製作所本社ビル(長岡京市)

・淀川河川公園 さくらであい館 (八幡市) ・くみやま夢タワー137 (久御山町)

・けいはんなプラザ ラボ棟及び日時計広場 (精華町) ・南丹市国際交流会館 (南丹市)

• 京丹波町役場本庁(京丹波町)