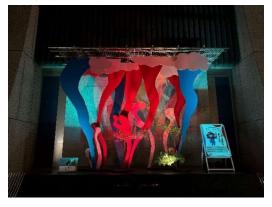

### 【実施状況】

• 京都府庁旧本館

· 京都市役所本庁舎

ニデック京都タワー

・JR 長岡京駅西ロバンビオ広場公園(長岡京市)

・京都市京セラ美術館

・華道家元池坊 烏丸ステージいけばな作品

· 向日市上植野浄水場配水棟(向日市)