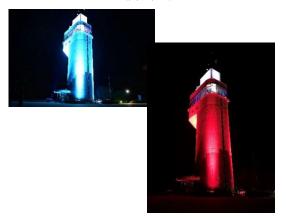

### 【趣旨】

大阪・関西万博の開催1年前(令和6年4月13日)にあわせて府内各所を赤と青の万博カラーにライトアップすることで、大阪・関西万博へオール京都体制で臨むための機運醸成を図る。

### 【実施場所・実施日時】

| 点灯場所(住所)            | 実施日時            |
|---------------------|-----------------|
| 京都府庁旧本館             | 4月11日(木)~19日(金) |
| 京都市京セラ美術館           | 4月8日(月)~19日(金)  |
| 京都精華大学明窓館           | 4月11日(木)~19日(金) |
| 京都市役所本庁舎            | 4月8日(月)~19日(金)  |
| 華道家元池坊 烏丸ステージいけばな作品 | 4月11日(木)~19日(金) |
| ニデック京都タワー           | 4月13日(土)        |
| 向日市上植野浄水場配水塔        | 4月8日(月)~19日(金)  |
| JR 長岡京駅西口バンビオ広場公園   | 4月12日(金)~21日(日) |
| 村田製作所本社ビル           | 4月12日(金)~21日(日) |
| 淀川河川公園 さくらであい館      | 4月10日(水)~18日(木) |
| くみやま夢タワー137         | 4月11日(木)~17日(水) |
| けいはんなプラザーラボ棟及び日時計広場 | 4月1日(月)~30日(火)  |
| 南丹市国際交流会館           | 4月12日(金)~18日(木) |
| 京丹波町役場本庁            | 4月12日(金)~15日(月) |
| 赤れんがパーク5号棟、赤れんが博物館  | 4月11日(木)~19日(金) |
| 五老スカイタワー            | 4月11日(木)~19日(金) |
| 田辺城城門               | 4月11日(木)~19日(金) |
| あやテラス               | 4月11日(木)~19日(金) |
| 大手川及び大手川ふれあい広場      | 4月11日(木)~19日(金) |

### 【実施状況】

• 京都府庁旧本館

· 京都市役所本庁舎

ニデック京都タワー

・JR 長岡京駅西ロバンビオ広場公園(長岡京市)

・京都市京セラ美術館

・華道家元池坊 烏丸ステージいけばな作品

· 向日市上植野浄水場配水棟(向日市)