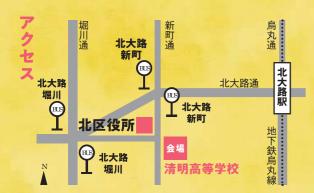

## 京都府立清明高等学校

■地下鉄

「北大路駅」から徒歩7分

■市バス・京都バス

「北大路新町」から徒歩2分 「北大路堀川」から徒歩4分

- ※駐車場はございません。お車でのご来場はご遠慮ください。
- ※駐輪場は、北区役所、清明高等学校に設けます。
- ※公共交通機関をご利用ください。

※当日の開催有無についてのお問合せは 「今京都いつでもコール」まで (075-661-3755 午前8時から)

おかけ間違いにご注意ください。